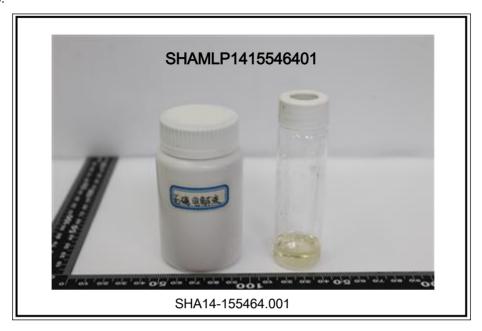

## **Test Report**

No. SHAMLP1415546401

Page 3 of 3

Date: 20 Aug 2014

Sample photo:

SGS authenticate the photo on original report only

\*\*\* End of Report \*\*\*

This document is issued by the Company subject to its General Conditions of Service printed overleaf, available on request or accessible at <a href="http://www.sgs.com/en/Terms-and-Conditions.aspx">http://www.sgs.com/en/Terms-and-Conditions.aspx</a> and, for electronic format documents, subject to Terms and Conditions for Electronic Documents at <a href="http://www.sgs.com/en/Terms-and-Conditions/Terms-e-Document.aspx">http://www.sgs.com/en/Terms-and-Conditions/Terms-e-Document.aspx</a>. Attention is drawn to the limitation of liability, indemnification and jurisdiction issues defined therein. Any holder of this document is advised that information contained hereon reflects the Company's findings at the time of its intervention only and within the limits of Client's instructions, if any. The Company's sole responsibility is to its Client and this document does not exonerate parties to a transaction from exercising all their rights and obligations under the transaction documents. This document cannot be reproduced except in full, without prior written approval of the Company. Any unauthorized alteration, forgery or falsification of the content or appearance of this document is unlawful and offenders may be prosecuted to the fullest extent of the law. Unless otherwise stated the results shown in this test report refer only to the sample(s) tested.

Marry Ma

Approved Signatory

**Test Report** No. SHAMLP1415546401 Date: 20 Aug 2014 Page 2 of 3

Test Results:

**Test Part Description:** 

Specimen No. SGS Sample ID Description

SN1 SHA14-155464.001 Light yellow liquid